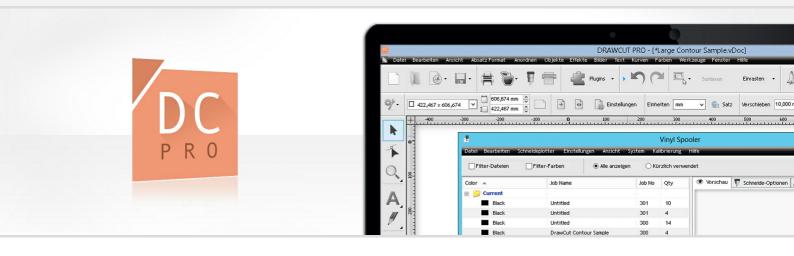

#### **Overview**

With DrawCut PRO you can comfortably control your cutting plotter, use LAPOS XPT the most extensive multiregistration mark recognition system in the world and you can also professionally create your plot files - with many
special functions such as text on path, drop shadows, merging fonts, drawing stars and arrows as well as an extensive
vectorization function for bitmap graphics and much more. This makes you independent of applications such as
CorelDraw, Adobe Illustrator and others. DrawCut PRO is also available as an upgrade from DrawCut LITE. DrawCut PRO
supports many common cutting plotters from well-known brands. After the order process, you will receive a code with
your invoice which you can use to download your DrawCut PRO from http://buy.draw-cut.com/?edition=2. Payment is
made by "voucher" with the code that you will find on your invoice. You will then receive your DrawCut PRO serial
number by email, which you can use to download and install DrawCut PRO from www.draw-cut.com. Software
products are generally excluded from being returned.