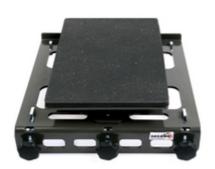

#### **Overview**

With the quick-change system - depending on the heat press model - up to three exchangeable base plates can be mounted on to the press and can be changed within a few seconds. Available for the heat presses TC5, TC7, TPD7 (up to 2 x 3 exchangeable base plates on 2 quick-change-systems) and TS7. Exchangeable base plates must be ordered separately. Included is an adapter for mounting on the original base plate on the quick-change-system. The special beam technology enables you to comfortably cover garments over the base plate.