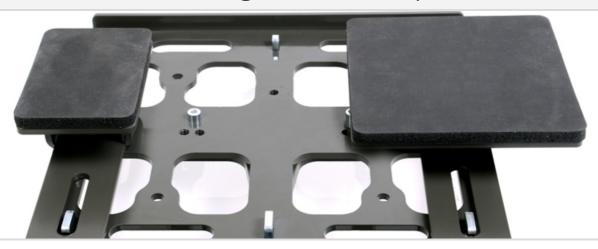

#### **Overview**

With the quick-change system - depending on the heat press model - up to three exchangeable base plates can be mounted on to the press and can be changed within a few seconds. Available for the heat presses TC5, TC7, TPD7 (up to 2 x 3 exchangeable base plates on 2 quick-change-systems) and TS7. Exchangeable base plates must be ordered separately. Included is an adapter for mounting on the original base plate on the quick-change-system. The special beam technology enables you to comfortably cover garments over the base plate.