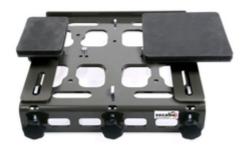

#### **Overview**

With the quick-change system - depending on the heat press model - up to three exchangeable base plates can be mounted on to the press and can be changed within a few seconds. Available for the heat presses TC5, TC7, TPD7 (up to 2 x 3 exchangeable base plates on 2 quick-change-systems) and TS7. Exchangeable base plates must be ordered separately. Included is an adapter for mounting on the original base plate on the quick-change-system. The special beam technology enables you to comfortably cover garments over the base plate.