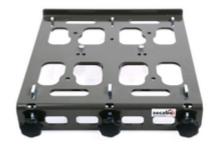

#### **Overview**

With the quick-change system - depending on the heat press model - up to three exchangeable base plates can be mounted on to the press and can be changed within a few seconds. Available for the heat presses TC5, TC7, TPD7 (up to 2 x 3 exchangeable base plates on 2 quick-change-systems) and TS7. Exchangeable base plates must be ordered separately. Included is an adapter for mounting on the original base plate on the quick-change-system. The special beam technology enables you to comfortably cover garments over the base plate.