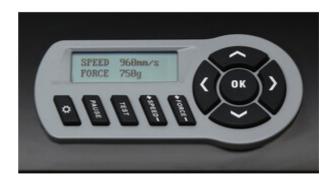

#### Easy menu navigation

comfortable control panel with illuminated LCD-display and large buttons

manual in English

control back-illuminated graphic LCD display with gel buttons

countour cutting function LAPOS, 4 contour marks

max. downforce 750 g

max. media width 1350 mm

max. media thickness 1 mm

max. cutting size 1260 mm

max. cutting speed 960 mm/s

mech. resolution 0,01254 mm

interfaces USB

motor Servo motor

weight without packaging 35 kg

weight with package 42,00 kg

Brand Secabo