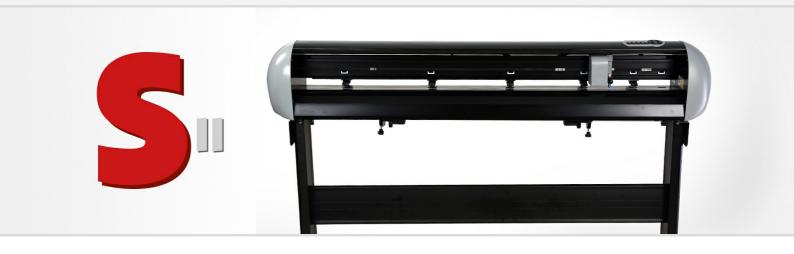

### **Overview**

The Secabo S120 II vinyl cutter was developed for users who want to realize high volumes and large orders in professional quality. With its servomotor, all common materials can be processed up to a maximum cutting width of 126 and a media width of up to 135 centimeters. The newly designed menu navigation is based on Secabo's many years of experience and guides you comfortably through all work steps. The new, independent design of the Secabo S120 II cutting plotter integrates perfectly into any work environment. Precise results are provided by the integrated LAPOS contour cutting function and the supplied DrawCut LITE cutting software for Windows PC. Additional comfort is provided by the supplied stand with roll holder.