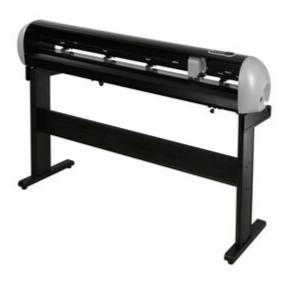

### **Overview**

The Secabo S120 II vinyl cutter was developed for users who want to realize high volumes and large orders in professional quality. With its servomotor, all common materials can be processed up to a maximum cutting width of 126 and a media width of up to 135 centimeters. The newly designed menu navigation is based on Secabo's many years of experience and guides you comfortably through all work steps. The new, independent design of the Secabo S120 II cutting plotter integrates perfectly into any work environment. Precise results are provided by the integrated LAPOS contour cutting function and the supplied DrawCut LITE cutting software for Windows PC. Additional comfort is provided by the supplied stand with roll holder.