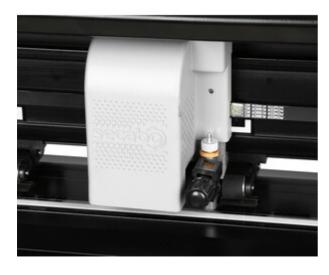

### Improved LAPOS

The improved LAPOS facilitates faster reading of crop marks for a productive contour cut.

#### servo drives

silent, precise and powerful servo drives for best cutting results