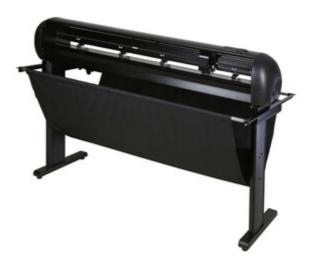

## Secabo T120 II vinyl cutter with LAPOS

Q

### **Overview**

The Secabo T120 II cutting plotter with its advanced automatic functions is ideal for processing large plots and high volumes in professional quality. The integrated LAPOS Q multi-fiducial recognition system automatically registers set fiducials so that even free forms can be cut precisely. With its powerful servo motor, all common materials used in signmaking can be processed. The backlit LCD display and large gel buttons make it easy and convenient to use. The Secabo T120 II cutting plotter is designed for a maximum media width of 135 centimeters and a maximum cutting width of 126 centimeters. The scope of delivery includes the DrawCut PRO cutting software for Windows as well as a sturdy stand with roll holder and a practical collection basket.

### **Technical Data**

dimensions 160cm x 26cm x 26cm

Cutting plotter, multilingual cutting software DrawCut PRO

(Windows), drag-blade, ball-bearing knife holder, plotter pen,

DIN A3 plotting board, connecting cable, stand with roller

holder and collecting basket, user manual in German language

control back-illuminated graphic LCD display with gel buttons

countour cutting function LAPOS Q, sequential cut marks

max. downforce 50 - 750 g

max. media width 1350 mm

max. media thickness 1 mm

max. cutting size 1260 mm

max. cutting speed 960 mm/s

mech. resolution 0,01254 mm

interfaces USB

motor Servo motor

weight without packaging 35 kg