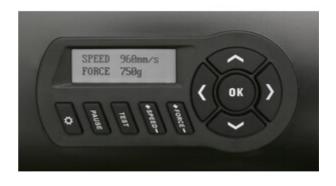

#### Easy menu navigation

comfortable control panel with illuminated LCDdisplay and large buttons

holder and collecting basket, user manual in German language

control back-illuminated graphic LCD display with gel buttons

countour cutting function LAPOS Q, sequential cut marks

max. downforce 50 - 750 g

max. media width 1350 mm

max. media thickness 1 mm

max. cutting size 1260 mm

max. cutting speed 960 mm/s

mech. resolution 0,01254 mm

interfaces USB

motor Servo motor

weight without packaging 35 kg