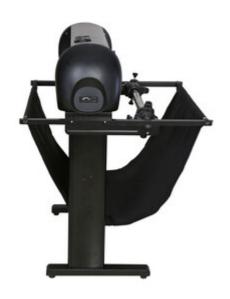

### **Overview**

The Secabo T120 II cutting plotter with its advanced automatic functions is ideal for processing large plots and high volumes in professional quality. The integrated LAPOS Q multi-fiducial recognition system automatically registers set fiducials so that even free forms can be cut precisely. With its powerful servo motor, all common materials used in signmaking can be processed. The backlit LCD display and large gel buttons make it easy and convenient to use. The Secabo T120 II cutting plotter is designed for a maximum media width of 135 centimeters and a maximum cutting width of 126 centimeters. The scope of delivery includes the DrawCut PRO cutting software for Windows as well as a sturdy stand with roll holder and a practical collection basket.

### **Technical Data**

dimensions 160cm x 26cm x 26cm

Cutting plotter, multilingual cutting software DrawCut PRO

(Windows), drag-blade, ball-bearing knife holder, plotter pen,

DIN A3 plotting board, connecting cable, stand with roller