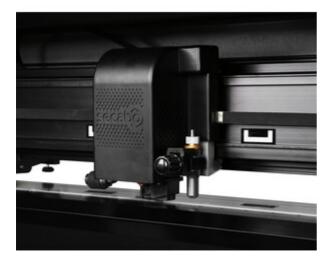

#### high precision

High precision for cutting of smallest fonts and objects.

silent, precise and powerful servo drives for best cutting results

holder and collecting basket, user manual in German language

control back-illuminated graphic LCD display with gel buttons

countour cutting function LAPOS Q, sequential cut marks

max. downforce 50 - 750 g

max. media width 1350 mm

max. media thickness 1 mm

max. cutting size 1260 mm

max. cutting speed 960 mm/s

mech. resolution 0,01254 mm

interfaces USB

motor Servo motor

weight without packaging 35 kg