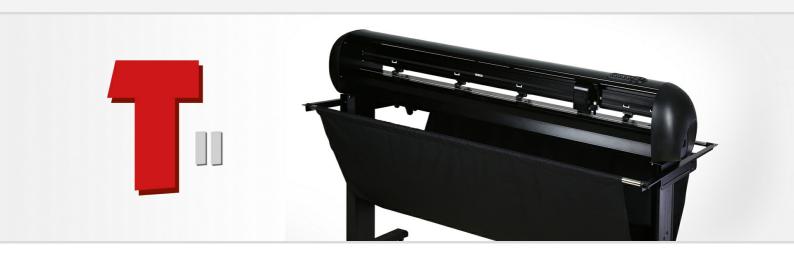

### **Overview**

The Secabo T120 II cutting plotter with its advanced automatic functions is ideal for processing large plots and high volumes in professional quality. The integrated LAPOS Q multi-fiducial recognition system automatically registers set fiducials so that even free forms can be cut precisely. With its powerful servo motor, all common materials used in signmaking can be processed. The backlit LCD display and large gel buttons make it easy and convenient to use. The Secabo T120 II cutting plotter is designed for a maximum media width of 135 centimeters and a maximum cutting width of 126 centimeters. The scope of delivery includes the DrawCut PRO cutting software for Windows as well as a sturdy stand with roll holder and a practical collection basket.

### **Technical Data**

dimensions 160cm x 26cm x 26cm

Cutting plotter, multilingual cutting software DrawCut PRO

(Windows), drag-blade, ball-bearing knife holder, plotter pen,

DIN A3 plotting board, connecting cable, stand with roller

max. media width 1350 mm

max. media thickness 1 mm

max. cutting size 1260 mm

max. cutting speed 960 mm/s

mech. resolution 0,01254 mm

interfaces USB

motor Servo motor

weight without packaging 35 kg