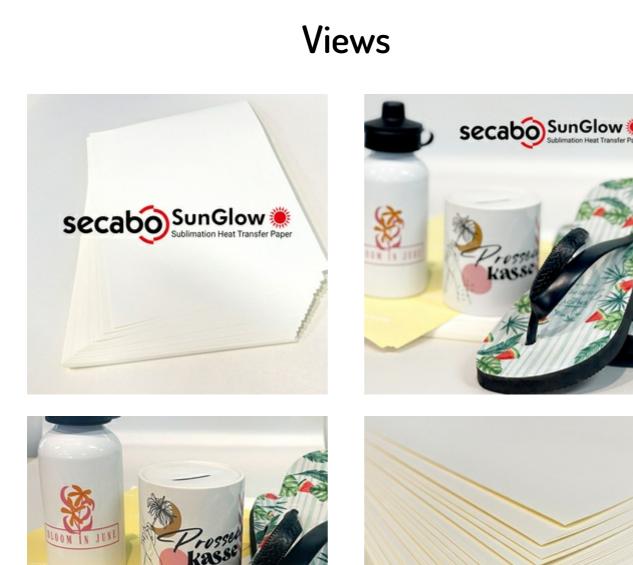

#### **Overview**

Secabo SunGlow Sublimation Paper: Brilliance and precision in every printDiscover Secabo SunGlow Sublimation Paper, which sets new standards with its fast drying time and superior color transferability. This premium paper is specifically designed for precise sublimation transfer of detailed photos and graphics onto solid substrates such as coated metal sheets, wood, tabletops and mugs. The paper's unique coating ensures not only instantaneous drying and outstanding color intensity, but also stunning image reproduction, regardless of transfer temperature or duration. Products created with Secabo SunGlow sublimation paper impress with their multi-dimensional character – from deep, nuanced shades of black to vibrant, intense colors and the finest details. Why Secabo SunGlow?Color-coded back: No more confusion – the color-coded back instantly shows you which side to print on.Exquisite quality: Absolutely top-notch transfer for all sublimation products. Sharp contour results: Experience razor-sharp prints with vivid, brilliant colors.Direct use: Paper is ready to use immediately after printing, with no waiting time, and is easily stackable.Outstanding FeaturesVarious Compatibility: Perfectly matched for Epson, Ricoh and Sawgrass small format printers.Instant Dry: No waiting time – dry immediately after printing.Optimal Printing Results: Ensures outstanding print quality and rich optical densities.Maximum efficiency: Impressively high transfer rates and clean peel-off.Stable sheets: Durability that convinces.Highest porosity: At over 100ml/min, it ensures optimum ink absorption.Bring your creations to life with Secabo SunGlow Sublimation Paper - where precision and brilliance go hand in hand.