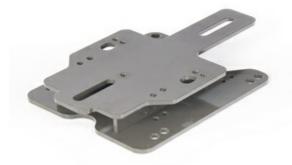

### **Overview**

Adapter to connect the original base plate of the TC7 and TPD7 / TPD7 PREMIUM heat presses with the matching quick-change system. For TC7 also suitable for the slide extension. With this adapter, the base plate can also be exchanged in seconds. The special beam technology allows textiles to be pulled over the base plate.