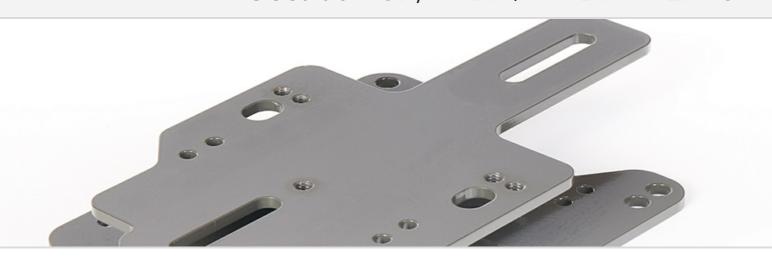

### **Overview**

Adapter to connect the original base plate of the TC7 and TPD7 / TPD7 PREMIUM heat presses with the matching quick-change system. For TC7 also suitable for the slide extension. With this adapter, the base plate can also be exchanged in seconds. The special beam technology allows textiles to be pulled over the base plate.