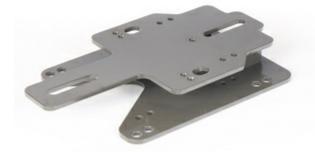

### **Overview**

Adapter to connect the original base plate of the TC7 and TPD7 / TPD7 PREMIUM heat presses with the matching quick-change system. For TC7 also suitable for the slide extension. With this adapter, the base plate can also be exchanged in seconds. The special beam technology allows textiles to be pulled over the base plate.