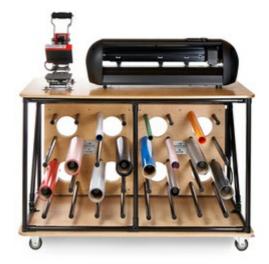

## **Overview**

Optimal use of space with the well thought-out Shelving Table 32: Up to 32 rolls of film can be stored gently and scratch-free and, depending on the size, plotter and / or heat press find their place on the tabletop. 32 rods of 625mm length are already included in the delivery. Additional bars are optionally available. As individual as your requirements. The needs in daily work are as individual as the person who performs it. At Secabo, we recognized this long ago and now offer the Secabo Modular Shelving System, the optimal solution for the individual setup of your personal work environment. From shelves and racks for storing rolls of film to tables for transfer presses and cutting plotters - the modular construction kit offers unlimited possibilities! Optionally, a roll holder can also be attached to make working with the cutting plotter even easier. In addition to various sizes, the high-quality modules are available as stand-alone models, rollable or for wall mounting. The sophisticated Modular Shelving System from Secabo impresses above all with its flexibility. On the one hand, the models can be extended as needed and thus remain operational, for example, when moving or remodeling. On the other hand, the mounting holes ensure a quick and uncomplicated rearrangement of the bars in the hole grid. The Secabo Shelving System thus adapts to permanently changing individual requirements and guarantees clear and material-friendly film storage. Scratches and unnecessary wear are a thing of the past! In the showroom, the system demonstrates a minimalist, appealing design through its consistent reduction to the essentials. In keeping with this, the presentation of textiles is also professional and practical - the flexible design means that shirts, for example, can be ironed on and hung on a bar. The quality standards we have at Secabo are also evident in the use of high-quality components, which ensure high stability and resilience and thus a long service life. In combination with the excellent price-performance ratio, the Secabo Shelving System offers an economical and durable solution for businesses that value quality and individuality.

## **Technical Data**

working area Dimensions LxWxH

Load limit

weight with package Brand 140 x 77 cm 140 x 77 x 90 cm 90 kg (0n the worktop) 76,59 kg Secabo