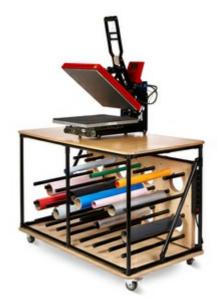

## **Overview**

Optimal use of space with the well thought-out Shelving Table 32: Up to 32 rolls of film can be stored gently and scratch-free and, depending on the size, plotter and / or heat press find their place on the tabletop. 32 rods of 625mm length are already included in the delivery. Additional bars are optionally available. As individual as your requirements. The needs in daily work are as individual as the person who performs it. At Secabo, we recognized this long ago and now offer the Secabo Modular Shelving System, the optimal solution for the individual setup of your personal work environment. From shelves and racks for storing rolls of film to tables for transfer presses and cutting plotters - the modular construction kit offers unlimited possibilities! Optionally, a roll holder can also be attached to make working with the cutting plotter even easier. In addition to various sizes, the high-quality modules are available as stand-alone models, rollable or for wall mounting. The sophisticated Modular Shelving System from Secabo impresses above all with its flexibility. On the one hand, the models can be extended as needed and thus remain operational, for example, when moving or remodeling. On the other hand, the mounting holes ensure a quick and uncomplicated rearrangement of the bars in the hole grid. The Secabo Shelving System thus adapts to permanently changing individual requirements and guarantees clear and material-friendly film storage. Scratches and unnecessary wear are a thing of the past! In the showroom, the system demonstrates a minimalist, appealing design through its consistent reduction to the essentials. In keeping with this, the presentation of textiles is also professional and practical - the flexible design means that shirts, for example, can be ironed on and hung on a bar. The quality standards we have at Secabo are also evident in the use of high-quality components, which ensure high stability and resilience and thus a long service life. In combination with the excellent price-performance ratio, the Secabo Shelving System offers an economical and durable solution for businesses that value quality and individuality.

## **Technical Data**

working area Dimensions LxWxH

Load limit

weight with package Brand 140 x 77 cm 140 x 77 x 90 cm 90 kg (0n the worktop) 76,59 kg Secabo