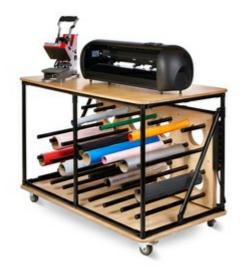

## **Overview**

Optimal use of space with the well thought-out Shelving Table 32: Up to 32 rolls of film can be stored gently and scratch-free and, depending on the size, plotter and / or heat press find their place on the tabletop. 32 rods of 625mm length are already included in the delivery. Additional bars are optionally available. As individual as your requirements. The needs in daily work are as individual as the person who performs it. At Secabo, we recognized this long ago and now offer the Secabo Modular Shelving System, the optimal solution for the individual setup of your personal work environment. From shelves and racks for storing rolls of film to tables for transfer presses and cutting plotters - the modular construction kit offers unlimited possibilities! Optionally, a roll holder can also be attached to make working with the cutting plotter even easier. In addition to various sizes, the high-quality modules are available as stand-alone models, rollable or for wall mounting. The sophisticated Modular Shelving System from Secabo impresses above all with its flexibility. On the one hand, the models can be extended as needed and thus remain operational, for example, when moving or remodeling. On the other hand, the mounting holes ensure a quick and uncomplicated rearrangement of the bars in the hole grid. The Secabo Shelving System thus adapts to permanently changing individual requirements and guarantees clear and material-friendly film storage. Scratches and unnecessary wear are a thing of the past! In the showroom, the system demonstrates a minimalist, appealing design through its consistent reduction to the essentials. In keeping with this, the presentation of textiles is also professional and practical - the flexible design means that shirts, for example, can be ironed on and hung on a bar. The quality standards we have at Secabo are also evident in the use of high-quality components, which ensure high stability and resilience and thus a long service life. In combination with the excellent price-performance ratio, the Secabo Shelving System offers an economical and durable solution for businesses that value quality and individuality.

## **Technical Data**

working area Dimensions LxWxH

Load limit

weight with package Brand 140 x 77 cm 140 x 77 x 90 cm 90 kg (0n the worktop) 76,59 kg Secabo