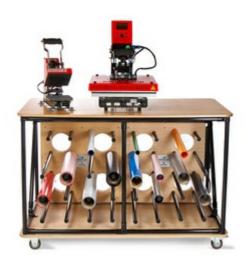

## **Overview**

Optimal use of space with the well thought-out Shelving Table 32: Up to 32 rolls of film can be stored gently and scratch-free and, depending on the size, plotter and / or heat press find their place on the tabletop. 32 rods of 625mm length are already included in the delivery. Additional bars are optionally available. As individual as your requirements. The needs in daily work are as individual as the person who performs it. At Secabo, we recognized this long ago and now offer the Secabo Modular Shelving System, the optimal solution for the individual setup of your personal work environment. From shelves and racks for storing rolls of film to tables for transfer presses and cutting plotters - the modular construction kit offers unlimited possibilities! Optionally, a roll holder can also be attached to make working with the cutting plotter even easier. In addition to various sizes, the high-quality modules are available as stand-alone models, rollable or for wall mounting. The sophisticated Modular Shelving System from Secabo impresses above all with its flexibility. On the one hand, the models can be extended as needed and thus remain operational, for example, when moving or remodeling. On the other hand, the mounting holes ensure a quick and uncomplicated rearrangement of the bars in the hole grid. The Secabo Shelving System thus adapts to permanently changing individual requirements and guarantees clear and material-friendly film storage. Scratches and unnecessary wear are a thing of the past! In the showroom, the system demonstrates a minimalist, appealing design through its consistent reduction to the essentials. In keeping with this, the presentation of textiles is also professional and practical - the flexible design means that shirts, for example, can be ironed on and hung on a bar. The quality standards we have at Secabo are also evident in the use of high-quality components, which ensure high stability and resilience and thus a long service life. In combination with the excellent price-performance ratio, the Secabo Shelving System offers an economical and durable solution for businesses that value quality and individuality.

## **Technical Data**

working area Dimensions LxWxH

Load limit

weight with package Brand 140 x 77 cm 140 x 77 x 90 cm 90 kg (0n the worktop) 76,59 kg Secabo