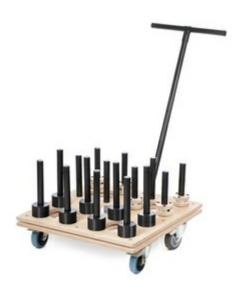

## Secabo Storage Cart System 16

## **Overview**

More flexibility is not possible. The rollable version of the modular system is not only flexible in its choice of space, but can also be upgraded to individual workstations with additional accessories. 16 bars of 230mm length are already included in the scope of delivery for film loading. Additional bars are available as an option. As individual as your requirements. The needs in daily work are as individual as the person performing it. At Secabo, we recognized this long ago and now offer the Secabo Modular Shelving System, the optimal solution for the individual setup of your personal work environment. From shelves and racks for storing rolls of film to tables for transfer presses and cutting plotters the modular construction kit offers unlimited possibilities! Optionally, a roll holder can also be attached to make working with the cutting plotter even easier. In addition to various sizes, the high-quality modules are available as stand-alone models, rollable or for wall mounting. The sophisticated Modular Shelving System from Secabo impresses above all with its flexibility. On the one hand, the models can be extended as needed and thus remain operational, for example, when moving or remodeling. On the other hand, the mounting holes ensure a quick and uncomplicated rearrangement of the bars in the hole grid. The Secabo Shelving System thus adapts to permanently changing individual requirements and guarantees clear and material-friendly film storage. Scratches and unnecessary wear are a thing of the past! In the showroom, the system demonstrates a minimalist, appealing design through its consistent reduction to the essentials. In keeping with this, the presentation of textiles is also professional and practical - the flexible design means that shirts, for example, can be ironed on and hung on a bar. The quality standards we have at Secabo are also evident in the use of high-quality components, which ensure high stability and resilience and thus a long service life. In combination with the excellent price-performance ratio, the Secabo Shelving System offers an economical and durable solution for businesses that value quality and individuality.

## **Technical Data**

Dimensions LxWxH 92,5 x 65 x 98 cm

Load limit 80 kg

weight with

17,01 kg

package Brand

Secabo