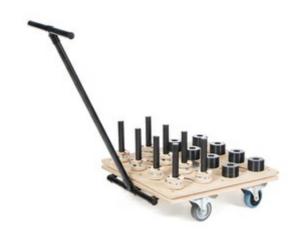

## Secabo Storage Cart System 16

## **Overview**

More flexibility is not possible. The rollable version of the modular system is not only flexible in its choice of space, but can also be upgraded to individual workstations with additional accessories. 16 bars of 230mm length are already included in the scope of delivery for film loading. Additional bars are available as an option. As individual as your requirements. The needs in daily work are as individual as the person performing it. At Secabo, we recognized this long ago and now offer the Secabo Modular Shelving System, the optimal solution for the individual setup of your personal work environment. From shelves and racks for storing rolls of film to tables for transfer presses and cutting plotters the modular construction kit offers unlimited possibilities! Optionally, a roll holder can also be attached to make working with the cutting plotter even easier. In addition to various sizes, the high-quality modules are available as stand-alone models, rollable or for wall mounting. The sophisticated Modular Shelving System from Secabo impresses above all with its flexibility. On the one hand, the models can be extended as needed and thus remain operational, for example, when moving or remodeling. On the other hand, the mounting holes ensure a quick and uncomplicated rearrangement of the bars in the hole grid. The Secabo Shelving System thus adapts to permanently changing individual requirements and guarantees clear and material-friendly film storage. Scratches and unnecessary wear are a thing of the past! In the showroom, the system demonstrates a minimalist, appealing design through its consistent reduction to the essentials. In keeping with this, the presentation of textiles is also professional and practical - the flexible design means that shirts, for example, can be ironed on and hung on a bar. The quality standards we have at Secabo are also evident in the use of high-quality components, which ensure high stability and resilience and thus a long service life. In combination with the excellent price-performance ratio, the Secabo Shelving System offers an economical and durable solution for businesses that value quality and individuality.

## **Technical Data**

Dimensions LxWxH 92,5 x 65 x 98 cm

Load limit 80 kg

weight with

17,01 kg

package Brand

Secabo