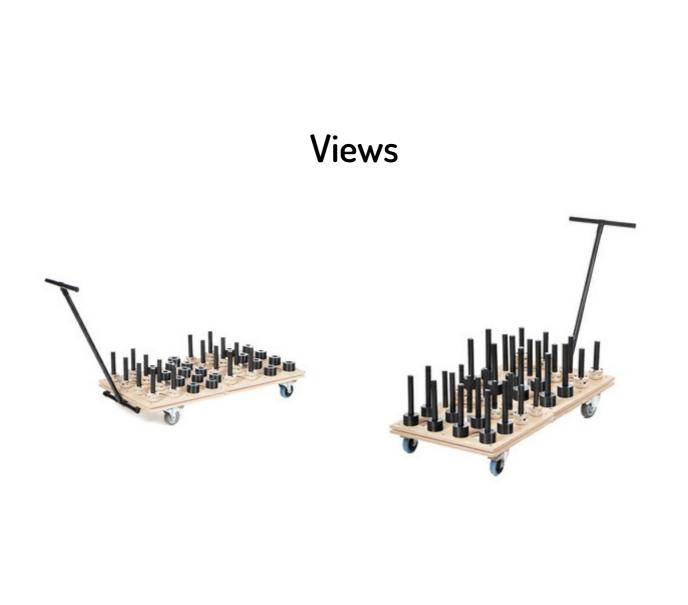

## **Overview**

More flexibility is not possible. The rollable version of the modular system is not only flexible in its choice of space, but can also be upgraded to individual workstations with additional accessories. 32 bars of 230mm length are already included in the scope of delivery for film loading. Additional bars are available as an option. As individual as your requirements. The needs in daily work are as individual as the person performing it. At Secabo, we recognized this long ago and now offer the Secabo Modular Shelving System, the optimal solution for the individual setup of your personal work environment. From shelves and racks for storing rolls of film to tables for transfer presses and cutting plotters the modular construction kit offers unlimited possibilities! Optionally, a roll holder can also be attached to make working with the cutting plotter even easier. In addition to various sizes, the high-quality modules are available as stand-alone models, rollable or for wall mounting. The sophisticated Modular Shelving System from Secabo impresses above all with its flexibility. On the one hand, the models can be extended as needed and thus remain operational, for example, when moving or remodeling. On the other hand, the mounting holes ensure a quick and uncomplicated rearrangement of the bars in the hole grid. The Secabo Shelving System thus adapts to permanently changing individual requirements and guarantees clear and material-friendly film storage. Scratches and unnecessary wear are a thing of the past! In the showroom, the system demonstrates a minimalist, appealing design through its consistent reduction to the essentials. In keeping with this, the presentation of textiles is also professional and practical - the flexible design means that shirts, for example, can be ironed on and hung on a bar. The quality standards we have at Secabo are also evident in the use of high-quality components, which ensure high stability and resilience and thus a long service life. In combination with the excellent price-performance ratio, the Secabo Shelving System offers an economical and durable solution for businesses that value quality and individuality.

## **Technical Data**

Dimensions LxWxH 92,5 x 65 x 120 cm Load limit 110 kg weight with package Brand Secabo