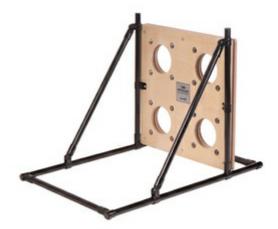

## Secabo Vertical Shelving System 16

#### **Overview**

Whether horizontal or vertical - the free-standing variants can be converted in just a few steps and fit horizontally under almost any work table! The bars for film loading are optionally available. As individual as your requirements. The needs in daily work are as individual as the person who performs them. At Secabo, we recognized this long ago and now offer the Secabo Modular Shelving System, the optimal solution for the individual construction of your personal work environment. From shelves and racks for storing rolls of film to tables for transfer presses and cutting plotters - the modular construction kit offers unlimited possibilities! Optionally, a roll holder can also be attached to make working with the cutting plotter even easier. In addition to various sizes, the high-quality modules are available as stand-alone models, rollable or for wall mounting. The sophisticated Modular Shelving System from Secabo impresses above all with its flexibility. On the one hand, the models can be expanded as needed and thus remain operational, for example, when moving or remodeling. On the other hand, the mounting holes ensure a quick and uncomplicated rearrangement of the bars in the hole grid. The Secabo Shelving System thus adapts to permanently changing individual requirements and guarantees clear and material-friendly film storage. Scratches and unnecessary wear are a thing of the past! In the showroom, the system demonstrates a minimalist, appealing design through its consistent reduction to the essentials. In keeping with this, the presentation of textiles is also professional and practical - the flexible design means that shirts, for example, can be ironed on and hung on a bar. The quality standards we have at Secabo are also evident in the use of high-quality components, which ensure high stability and resilience and thus a long service life. In combination with the excellent price-performance ratio, the Secabo Shelving System offers an economical and durable solution for businesses that value quality and individuality.

### **Technical Data**

Dimensions LxWxH 63 x 60 x 97,5 cm

Load limit 70 kg

weight with 22,81 kg

package ZZ,OI Kg

Brand Secabo