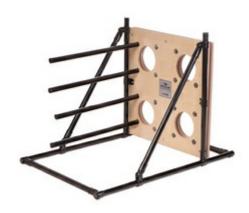

## Secabo Vertical Shelving System 16

#### **Overview**

Whether horizontal or vertical - the free-standing variants can be converted in just a few steps and fit horizontally under almost any work table! The bars for film loading are optionally available. As individual as your requirements. The needs in daily work are as individual as the person who performs them. At Secabo, we recognized this long ago and now offer the Secabo Modular Shelving System, the optimal solution for the individual construction of your personal work environment. From shelves and racks for storing rolls of film to tables for transfer presses and cutting plotters - the modular construction kit offers unlimited possibilities! Optionally, a roll holder can also be attached to make working with the cutting plotter even easier. In addition to various sizes, the high-quality modules are available as stand-alone models, rollable or for wall mounting. The sophisticated Modular Shelving System from Secabo impresses above all with its flexibility. On the one hand, the models can be expanded as needed and thus remain operational, for example, when moving or remodeling. On the other hand, the mounting holes ensure a quick and uncomplicated rearrangement of the bars in the hole grid. The Secabo Shelving System thus adapts to permanently changing individual requirements and guarantees clear and material-friendly film storage. Scratches and unnecessary wear are a thing of the past! In the showroom, the system demonstrates a minimalist, appealing design through its consistent reduction to the essentials. In keeping with this, the presentation of textiles is also professional and practical - the flexible design means that shirts, for example, can be ironed on and hung on a bar. The quality standards we have at Secabo are also evident in the use of high-quality components, which ensure high stability and resilience and thus a long service life. In combination with the excellent price-performance ratio, the Secabo Shelving System offers an economical and durable solution for businesses that value quality and individuality.

### **Technical Data**

Dimensions LxWxH 63 x 60 x 97,5 cm

Load limit 70 kg

weight with 22,81 kg

package ZZ,OI Kg

Brand Secabo